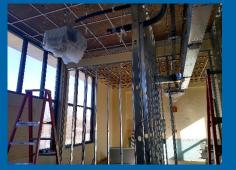

#### Current Activities 12/16/19 - 12/20/19

- Patching and pointing-up existing masonry walls.
- Delivered materials for roofing.
- Installing conduit for rough-in of new electrical systems.
- Installed ductwork and VRF systems for new mechanical systems.
- Excavation for new column footings in cafeteria.
- Hung ceiling grid in Bldg. 2010a restrooms.
- Excavation of footing at entrance for underpinning of elevator.

### **Activities**

Excavation of Footing at Entrance for Underpinning

Excavation for New Column Footings in Cafeteria.

New Framing, Ductwork, and VRF Systems for Offices.

Saw Toothing and Removal of CMU in Media Center.