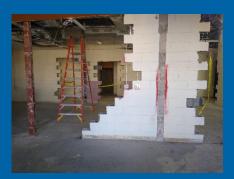

In-fill and Construction of Masonry Walls

Delivery of Roofing Materials

**Balfour Beatty** 

Patching of CMU Walls.

In-fill of Masonry Walls.