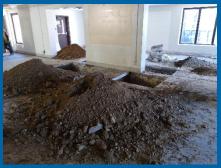

### **Activities**

Excavation of Footing at Entrance for Underpinning

Excavation for New Column Footings in Cafeteria.

New Framing, Ductwork, and VRF Systems for Offices.

Saw Toothing and Removal of CMU in Media Center.